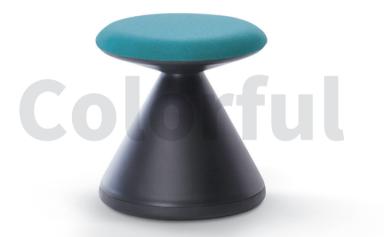

## CH0022, setting lively and playful mood in office

CH0022 is made of comfortable seat cushion with body that strongly supports the seat. Its rocking base, moving back and forth, allows high movement capability as well as casual interactions in office.

### Extra tips of CH0022

Pop colors creating emphasis in office

High mobility anyone can easily move