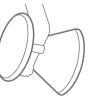

## CH0022, setting lively and playful mood in office

CH0022 is made of comfortable seat cushion with body that strongly supports the seat. Its rocking base, moving back and forth, allows high movement capability as well as casual interactions in office.

Moving handle

360-degree swivel

Mobility

Amenity zone

encouraging interactive communication