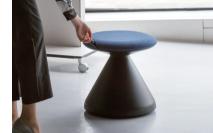

## CH0022, setting lively and playful mood in office

CH0022 is made of comfortable seat cushion with body that strongly supports the seat. Its rocking base, moving back and forth, allows high movement capability as well as casual interactions in office.

Moving handle

360-degree swivel

Mobility

Amenity zone

encouraging interactive communication