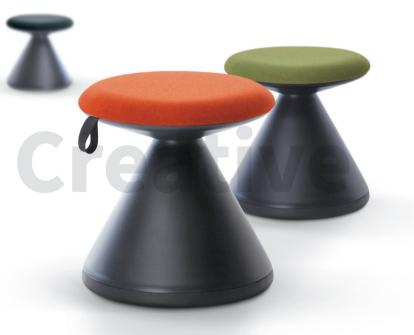

### Extra tips of CH0022

Pop colors creating emphasis in office

High mobility anyone can easily move